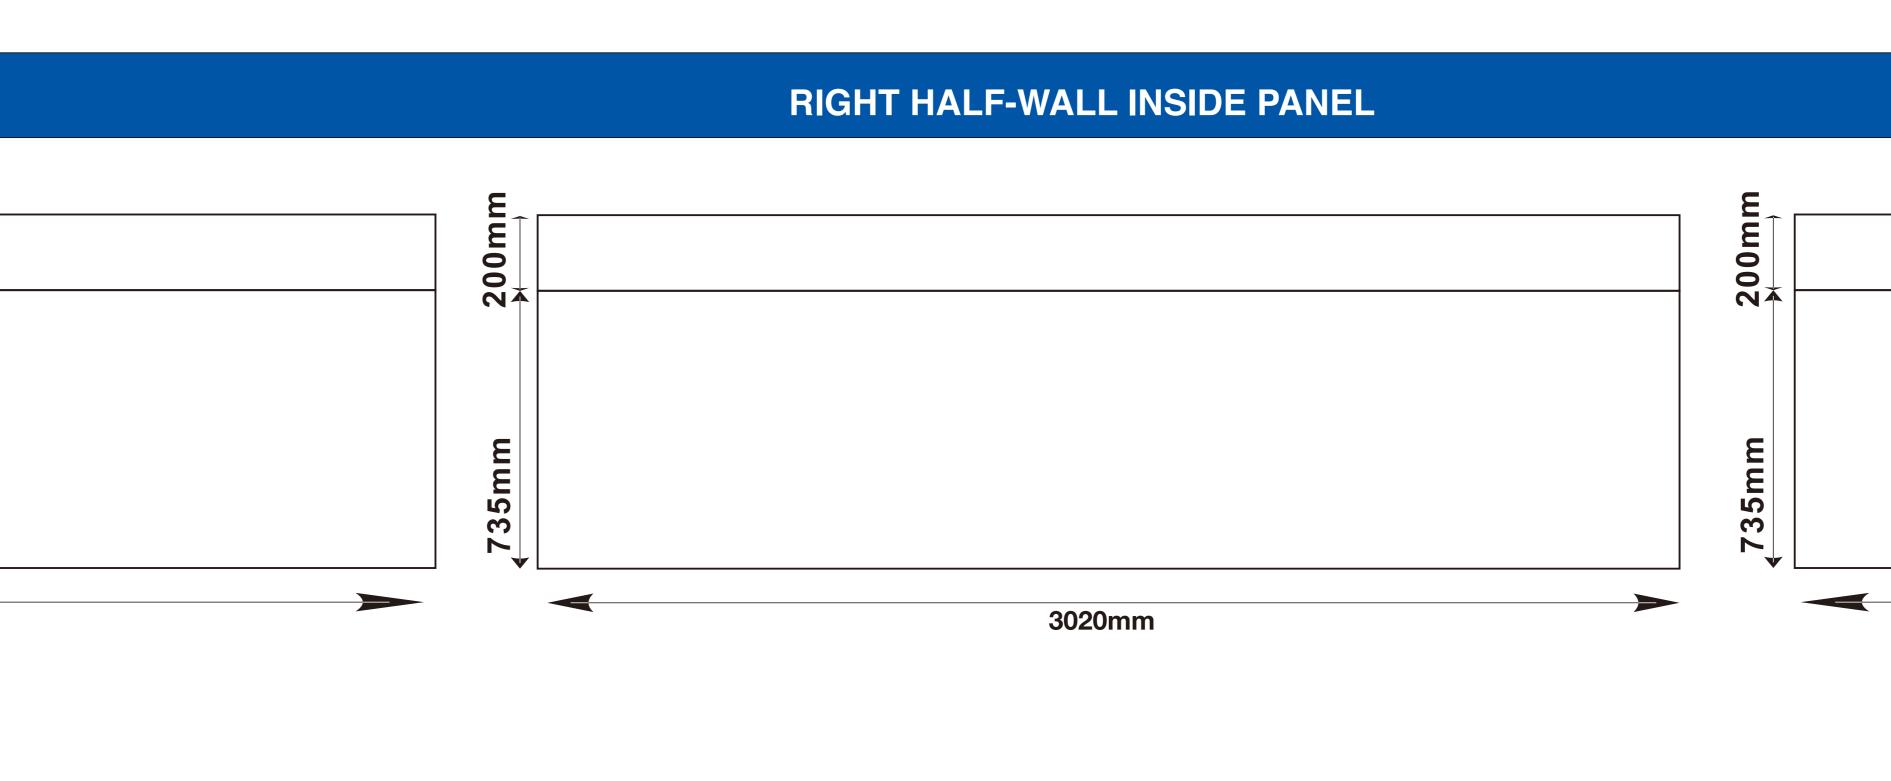

# 3M x 4.5M Folding Marguee

| Please be aware that slight<br>occur in the printing proces<br>Place artwork in the designa | This template is designed at a 10% scale of the fina<br>Rasterised artwork supplied at 300dpi to suit this te<br>is the minimum requirement for a high quality final |       |                                           |            |
|---------------------------------------------------------------------------------------------|----------------------------------------------------------------------------------------------------------------------------------------------------------------------|-------|-------------------------------------------|------------|
| PANEL                                                                                       |                                                                                                                                                                      |       | FRONT ROOF PAR                            | NEL        |
|                                                                                             |                                                                                                                                                                      | T /   | 1440mm                                    |            |
|                                                                                             | Т                                                                                                                                                                    | 340mm |                                           |            |
|                                                                                             |                                                                                                                                                                      |       |                                           |            |
|                                                                                             |                                                                                                                                                                      |       |                                           |            |
|                                                                                             | 1465mm                                                                                                                                                               |       |                                           |            |
|                                                                                             |                                                                                                                                                                      |       |                                           |            |
|                                                                                             | ۲ _ <u>_</u>                                                                                                                                                         |       |                                           |            |
|                                                                                             | 340mm                                                                                                                                                                |       |                                           |            |
| LVP - Left Valance Panel                                                                    |                                                                                                                                                                      |       | 4460mm                                    |            |
| EPANEL                                                                                      |                                                                                                                                                                      |       | RONT VALANCE P                            | ANEL       |
| DE PANEL                                                                                    |                                                                                                                                                                      | FR    | ONT WALL INSIDE                           | PANEL      |
|                                                                                             |                                                                                                                                                                      |       |                                           |            |
|                                                                                             |                                                                                                                                                                      |       |                                           |            |
|                                                                                             |                                                                                                                                                                      |       |                                           |            |
|                                                                                             |                                                                                                                                                                      |       |                                           |            |
|                                                                                             |                                                                                                                                                                      |       |                                           |            |
|                                                                                             |                                                                                                                                                                      |       | Joint Line                                |            |
|                                                                                             |                                                                                                                                                                      |       |                                           |            |
|                                                                                             | 2180 mm                                                                                                                                                              |       |                                           |            |
|                                                                                             | 4500mm                                                                                                                                                               |       |                                           |            |
|                                                                                             |                                                                                                                                                                      |       |                                           |            |
| JTSIDE PANELS OF THE<br>RONT OF THE MARQUEE                                                 |                                                                                                                                                                      |       | E THE INSIDE & OUTSI<br>SEEN FROM THE FRO |            |
| IDE PANEL                                                                                   |                                                                                                                                                                      | FRC   | ONT WALL OUTSID                           | E PANEL    |
|                                                                                             |                                                                                                                                                                      |       |                                           |            |
|                                                                                             |                                                                                                                                                                      |       |                                           |            |
|                                                                                             |                                                                                                                                                                      |       |                                           |            |
|                                                                                             |                                                                                                                                                                      |       |                                           |            |
|                                                                                             |                                                                                                                                                                      |       |                                           |            |
|                                                                                             |                                                                                                                                                                      |       | Joint Line                                |            |
|                                                                                             | ۶                                                                                                                                                                    |       |                                           |            |
|                                                                                             |                                                                                                                                                                      |       |                                           |            |
|                                                                                             | 4500mm                                                                                                                                                               |       |                                           |            |
|                                                                                             |                                                                                                                                                                      |       |                                           |            |
|                                                                                             |                                                                                                                                                                      |       |                                           |            |
| ISIDE PANEL                                                                                 |                                                                                                                                                                      | FRON  | T HALF-WALL INSI                          | DE PANEL   |
|                                                                                             | E                                                                                                                                                                    |       |                                           |            |
|                                                                                             |                                                                                                                                                                      |       |                                           |            |
|                                                                                             | E                                                                                                                                                                    |       |                                           |            |
|                                                                                             | 735mm                                                                                                                                                                |       |                                           |            |
|                                                                                             |                                                                                                                                                                      |       | 4500mm                                    |            |
|                                                                                             |                                                                                                                                                                      |       |                                           |            |
|                                                                                             |                                                                                                                                                                      |       |                                           |            |
| e side.<br>ed                                                                               |                                                                                                                                                                      |       |                                           |            |
|                                                                                             |                                                                                                                                                                      |       |                                           |            |
| ITSIDE PANEL                                                                                |                                                                                                                                                                      | FRONT | HALF-WALL OUTS                            | SIDE PANEL |
|                                                                                             |                                                                                                                                                                      |       |                                           |            |
|                                                                                             | - 00<br>- 00<br>- 00<br>- 00<br>- 00<br>- 00<br>- 00<br>- 00                                                                                                         |       |                                           |            |
|                                                                                             | E                                                                                                                                                                    |       |                                           |            |
|                                                                                             | 35mm                                                                                                                                                                 |       |                                           |            |

## NOTE: THESE ARE THE INSIDE & OUTSIDE PANELS OF THE RIGHT SIDE WALL SEEN FROM THE FRONT OF THE MARQUEE

-Joint Line--

| <br>           | <br> |  |
|----------------|------|--|
|                |      |  |
|                |      |  |
|                |      |  |
|                |      |  |
|                |      |  |
|                |      |  |
|                |      |  |
|                |      |  |
|                |      |  |
|                |      |  |
|                |      |  |
|                |      |  |
|                |      |  |
|                |      |  |
|                |      |  |
|                |      |  |
|                |      |  |
|                |      |  |
|                |      |  |
|                |      |  |
|                |      |  |
|                |      |  |
|                |      |  |
|                |      |  |
|                |      |  |
|                |      |  |
|                |      |  |
|                |      |  |
| <br>Joint Line | <br> |  |
|                |      |  |
|                |      |  |
|                |      |  |
|                |      |  |
|                |      |  |
|                |      |  |
|                |      |  |
|                |      |  |
|                |      |  |
|                |      |  |
|                |      |  |
|                |      |  |
|                |      |  |
|                |      |  |