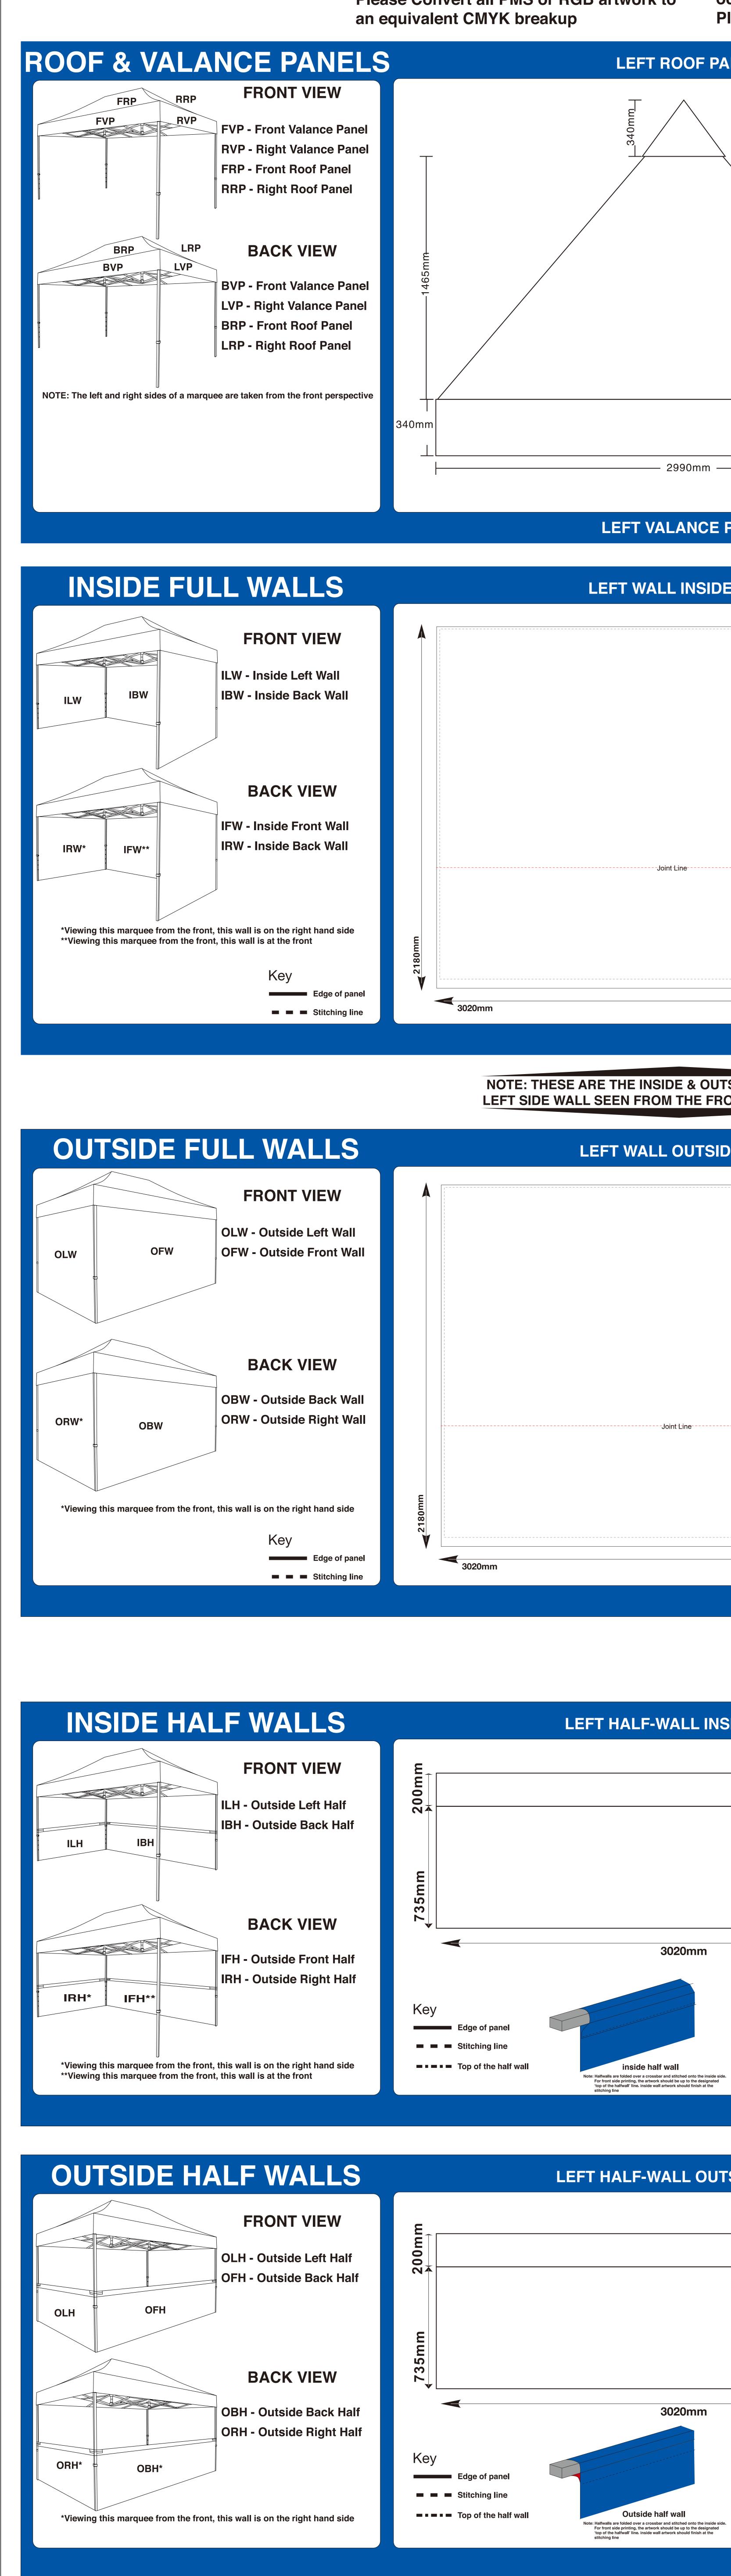

# 3M x 4.5M Folding Marguee

| Please be aware that slight<br>occur in the printing proces<br>Place artwork in the designa | This template is designed at a 10% scale of the fina<br>Rasterised artwork supplied at 300dpi to suit this te<br>is the minimum requirement for a high quality final |       |                                           |            |
|---------------------------------------------------------------------------------------------|----------------------------------------------------------------------------------------------------------------------------------------------------------------------|-------|-------------------------------------------|------------|
| PANEL                                                                                       |                                                                                                                                                                      |       | FRONT ROOF PAR                            | NEL        |
|                                                                                             |                                                                                                                                                                      | T /   | 1440mm                                    |            |
|                                                                                             | Т                                                                                                                                                                    | 340mm |                                           |            |
|                                                                                             |                                                                                                                                                                      |       |                                           |            |
|                                                                                             |                                                                                                                                                                      |       |                                           |            |
|                                                                                             | 1465mm                                                                                                                                                               |       |                                           |            |
|                                                                                             |                                                                                                                                                                      |       |                                           |            |
|                                                                                             | ۲ _ <u>_</u>                                                                                                                                                         |       |                                           |            |
|                                                                                             | 340mm                                                                                                                                                                |       |                                           |            |
| LVP - Left Valance Panel                                                                    |                                                                                                                                                                      |       | 4460mm                                    |            |
| EPANEL                                                                                      |                                                                                                                                                                      |       | RONT VALANCE P                            | ANEL       |
| DE PANEL                                                                                    |                                                                                                                                                                      | FR    | ONT WALL INSIDE                           | PANEL      |
|                                                                                             |                                                                                                                                                                      |       |                                           |            |
|                                                                                             |                                                                                                                                                                      |       |                                           |            |
|                                                                                             |                                                                                                                                                                      |       |                                           |            |
|                                                                                             |                                                                                                                                                                      |       |                                           |            |
|                                                                                             |                                                                                                                                                                      |       |                                           |            |
|                                                                                             |                                                                                                                                                                      |       | Joint Line                                |            |
|                                                                                             |                                                                                                                                                                      |       |                                           |            |
|                                                                                             | 2180 mm                                                                                                                                                              |       |                                           |            |
|                                                                                             | 4500mm                                                                                                                                                               |       |                                           |            |
|                                                                                             |                                                                                                                                                                      |       |                                           |            |
| JTSIDE PANELS OF THE<br>RONT OF THE MARQUEE                                                 |                                                                                                                                                                      |       | E THE INSIDE & OUTSI<br>SEEN FROM THE FRO |            |
| IDE PANEL                                                                                   |                                                                                                                                                                      | FRC   | ONT WALL OUTSID                           | E PANEL    |
|                                                                                             |                                                                                                                                                                      |       |                                           |            |
|                                                                                             |                                                                                                                                                                      |       |                                           |            |
|                                                                                             |                                                                                                                                                                      |       |                                           |            |
|                                                                                             |                                                                                                                                                                      |       |                                           |            |
|                                                                                             |                                                                                                                                                                      |       |                                           |            |
|                                                                                             |                                                                                                                                                                      |       | Joint Line                                |            |
|                                                                                             | ۶                                                                                                                                                                    |       |                                           |            |
|                                                                                             |                                                                                                                                                                      |       |                                           |            |
|                                                                                             | 4500mm                                                                                                                                                               |       |                                           |            |
|                                                                                             |                                                                                                                                                                      |       |                                           |            |
|                                                                                             |                                                                                                                                                                      |       |                                           |            |
| ISIDE PANEL                                                                                 |                                                                                                                                                                      | FRON  | T HALF-WALL INSI                          | DE PANEL   |
|                                                                                             | E                                                                                                                                                                    |       |                                           |            |
|                                                                                             |                                                                                                                                                                      |       |                                           |            |
|                                                                                             | E                                                                                                                                                                    |       |                                           |            |
|                                                                                             | 735mm                                                                                                                                                                |       |                                           |            |
|                                                                                             |                                                                                                                                                                      |       | 4500mm                                    |            |
|                                                                                             |                                                                                                                                                                      |       |                                           |            |
|                                                                                             |                                                                                                                                                                      |       |                                           |            |
| e side.<br>ed                                                                               |                                                                                                                                                                      |       |                                           |            |
|                                                                                             |                                                                                                                                                                      |       |                                           |            |
| ITSIDE PANEL                                                                                |                                                                                                                                                                      | FRONT | HALF-WALL OUTS                            | SIDE PANEL |
|                                                                                             |                                                                                                                                                                      |       |                                           |            |
|                                                                                             | - 00<br>- 00<br>- 00<br>- 00<br>- 00<br>- 00<br>- 00<br>- 00                                                                                                         |       |                                           |            |
|                                                                                             | E                                                                                                                                                                    |       |                                           |            |
|                                                                                             | 35mm                                                                                                                                                                 |       |                                           |            |

4500mm

al product. template size l print

**4500mm** 