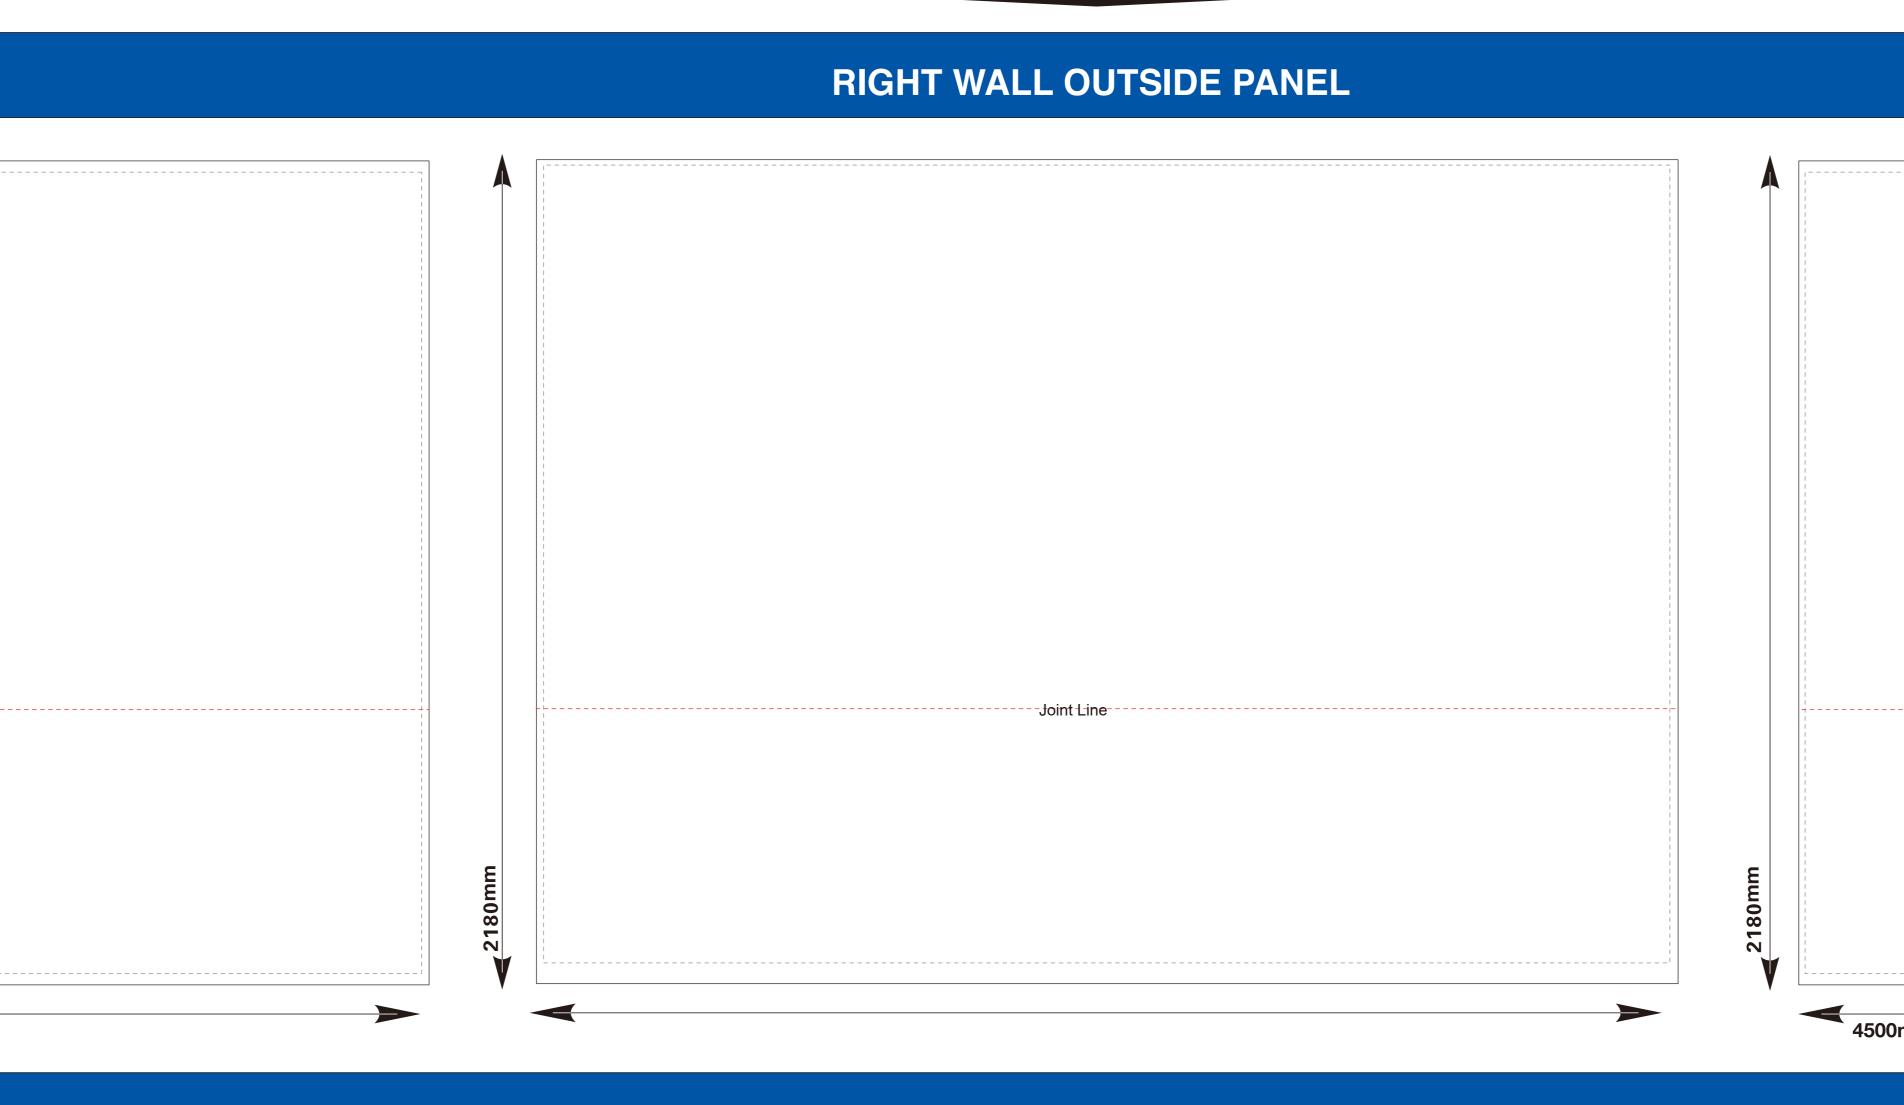

# 3M x 4.5M Folding Marguee

| Please be aware that slight<br>occur in the printing proces<br>Place artwork in the designa | This template is designed at a 10% scale of the fina<br>Rasterised artwork supplied at 300dpi to suit this te<br>is the minimum requirement for a high quality final |       |                                           |            |
|---------------------------------------------------------------------------------------------|----------------------------------------------------------------------------------------------------------------------------------------------------------------------|-------|-------------------------------------------|------------|
| PANEL                                                                                       |                                                                                                                                                                      |       | FRONT ROOF PAR                            | NEL        |
|                                                                                             |                                                                                                                                                                      | T /   | 1440mm                                    |            |
|                                                                                             | Т                                                                                                                                                                    | 340mm |                                           |            |
|                                                                                             |                                                                                                                                                                      |       |                                           |            |
|                                                                                             |                                                                                                                                                                      |       |                                           |            |
|                                                                                             | 1465mm                                                                                                                                                               |       |                                           |            |
|                                                                                             |                                                                                                                                                                      |       |                                           |            |
|                                                                                             | ۲ _ <u>_</u>                                                                                                                                                         |       |                                           |            |
|                                                                                             | 340mm                                                                                                                                                                |       |                                           |            |
| LVP - Left Valance Panel                                                                    |                                                                                                                                                                      |       | 4460mm                                    |            |
| EPANEL                                                                                      |                                                                                                                                                                      |       | RONT VALANCE P                            | ANEL       |
| DE PANEL                                                                                    |                                                                                                                                                                      | FR    | ONT WALL INSIDE                           | PANEL      |
|                                                                                             |                                                                                                                                                                      |       |                                           |            |
|                                                                                             |                                                                                                                                                                      |       |                                           |            |
|                                                                                             |                                                                                                                                                                      |       |                                           |            |
|                                                                                             |                                                                                                                                                                      |       |                                           |            |
|                                                                                             |                                                                                                                                                                      |       |                                           |            |
|                                                                                             |                                                                                                                                                                      |       | Joint Line                                |            |
|                                                                                             |                                                                                                                                                                      |       |                                           |            |
|                                                                                             | 2180 mm                                                                                                                                                              |       |                                           |            |
|                                                                                             | 4500mm                                                                                                                                                               |       |                                           |            |
|                                                                                             |                                                                                                                                                                      |       |                                           |            |
| JTSIDE PANELS OF THE<br>RONT OF THE MARQUEE                                                 |                                                                                                                                                                      |       | E THE INSIDE & OUTSI<br>SEEN FROM THE FRO |            |
| IDE PANEL                                                                                   |                                                                                                                                                                      | FRC   | ONT WALL OUTSID                           | E PANEL    |
|                                                                                             |                                                                                                                                                                      |       |                                           |            |
|                                                                                             |                                                                                                                                                                      |       |                                           |            |
|                                                                                             |                                                                                                                                                                      |       |                                           |            |
|                                                                                             |                                                                                                                                                                      |       |                                           |            |
|                                                                                             |                                                                                                                                                                      |       |                                           |            |
|                                                                                             |                                                                                                                                                                      |       | Joint Line                                |            |
|                                                                                             | ۶                                                                                                                                                                    |       |                                           |            |
|                                                                                             |                                                                                                                                                                      |       |                                           |            |
|                                                                                             | 4500mm                                                                                                                                                               |       |                                           |            |
|                                                                                             |                                                                                                                                                                      |       |                                           |            |
|                                                                                             |                                                                                                                                                                      |       |                                           |            |
| ISIDE PANEL                                                                                 |                                                                                                                                                                      | FRON  | T HALF-WALL INSI                          | DE PANEL   |
|                                                                                             | E                                                                                                                                                                    |       |                                           |            |
|                                                                                             |                                                                                                                                                                      |       |                                           |            |
|                                                                                             | E                                                                                                                                                                    |       |                                           |            |
|                                                                                             | 735mm                                                                                                                                                                |       |                                           |            |
|                                                                                             |                                                                                                                                                                      |       | 4500mm                                    |            |
|                                                                                             |                                                                                                                                                                      |       |                                           |            |
|                                                                                             |                                                                                                                                                                      |       |                                           |            |
| e side.<br>ed                                                                               |                                                                                                                                                                      |       |                                           |            |
|                                                                                             |                                                                                                                                                                      |       |                                           |            |
| ITSIDE PANEL                                                                                |                                                                                                                                                                      | FRONT | HALF-WALL OUTS                            | SIDE PANEL |
|                                                                                             |                                                                                                                                                                      |       |                                           |            |
|                                                                                             | - 00<br>- 00<br>- 00<br>- 00<br>- 00<br>- 00<br>- 00<br>- 00                                                                                                         |       |                                           |            |
|                                                                                             | E                                                                                                                                                                    |       |                                           |            |
|                                                                                             | 35mm                                                                                                                                                                 |       |                                           |            |

## NOTE: THESE ARE THE INSIDE & OUTSIDE PANELS OF THE RIGHT SIDE WALL SEEN FROM THE FRONT OF THE MARQUEE

-Joint Line--

| <br>           | <br> |  |
|----------------|------|--|
|                |      |  |
|                |      |  |
|                |      |  |
|                |      |  |
|                |      |  |
|                |      |  |
|                |      |  |
|                |      |  |
|                |      |  |
|                |      |  |
|                |      |  |
|                |      |  |
|                |      |  |
|                |      |  |
|                |      |  |
|                |      |  |
|                |      |  |
|                |      |  |
|                |      |  |
|                |      |  |
|                |      |  |
|                |      |  |
|                |      |  |
|                |      |  |
|                |      |  |
|                |      |  |
|                |      |  |
|                |      |  |
| <br>Joint Line | <br> |  |
|                |      |  |
|                |      |  |
|                |      |  |
|                |      |  |
|                |      |  |
|                |      |  |
|                |      |  |
|                |      |  |
|                |      |  |
|                |      |  |
|                |      |  |
|                |      |  |
|                |      |  |
|                |      |  |