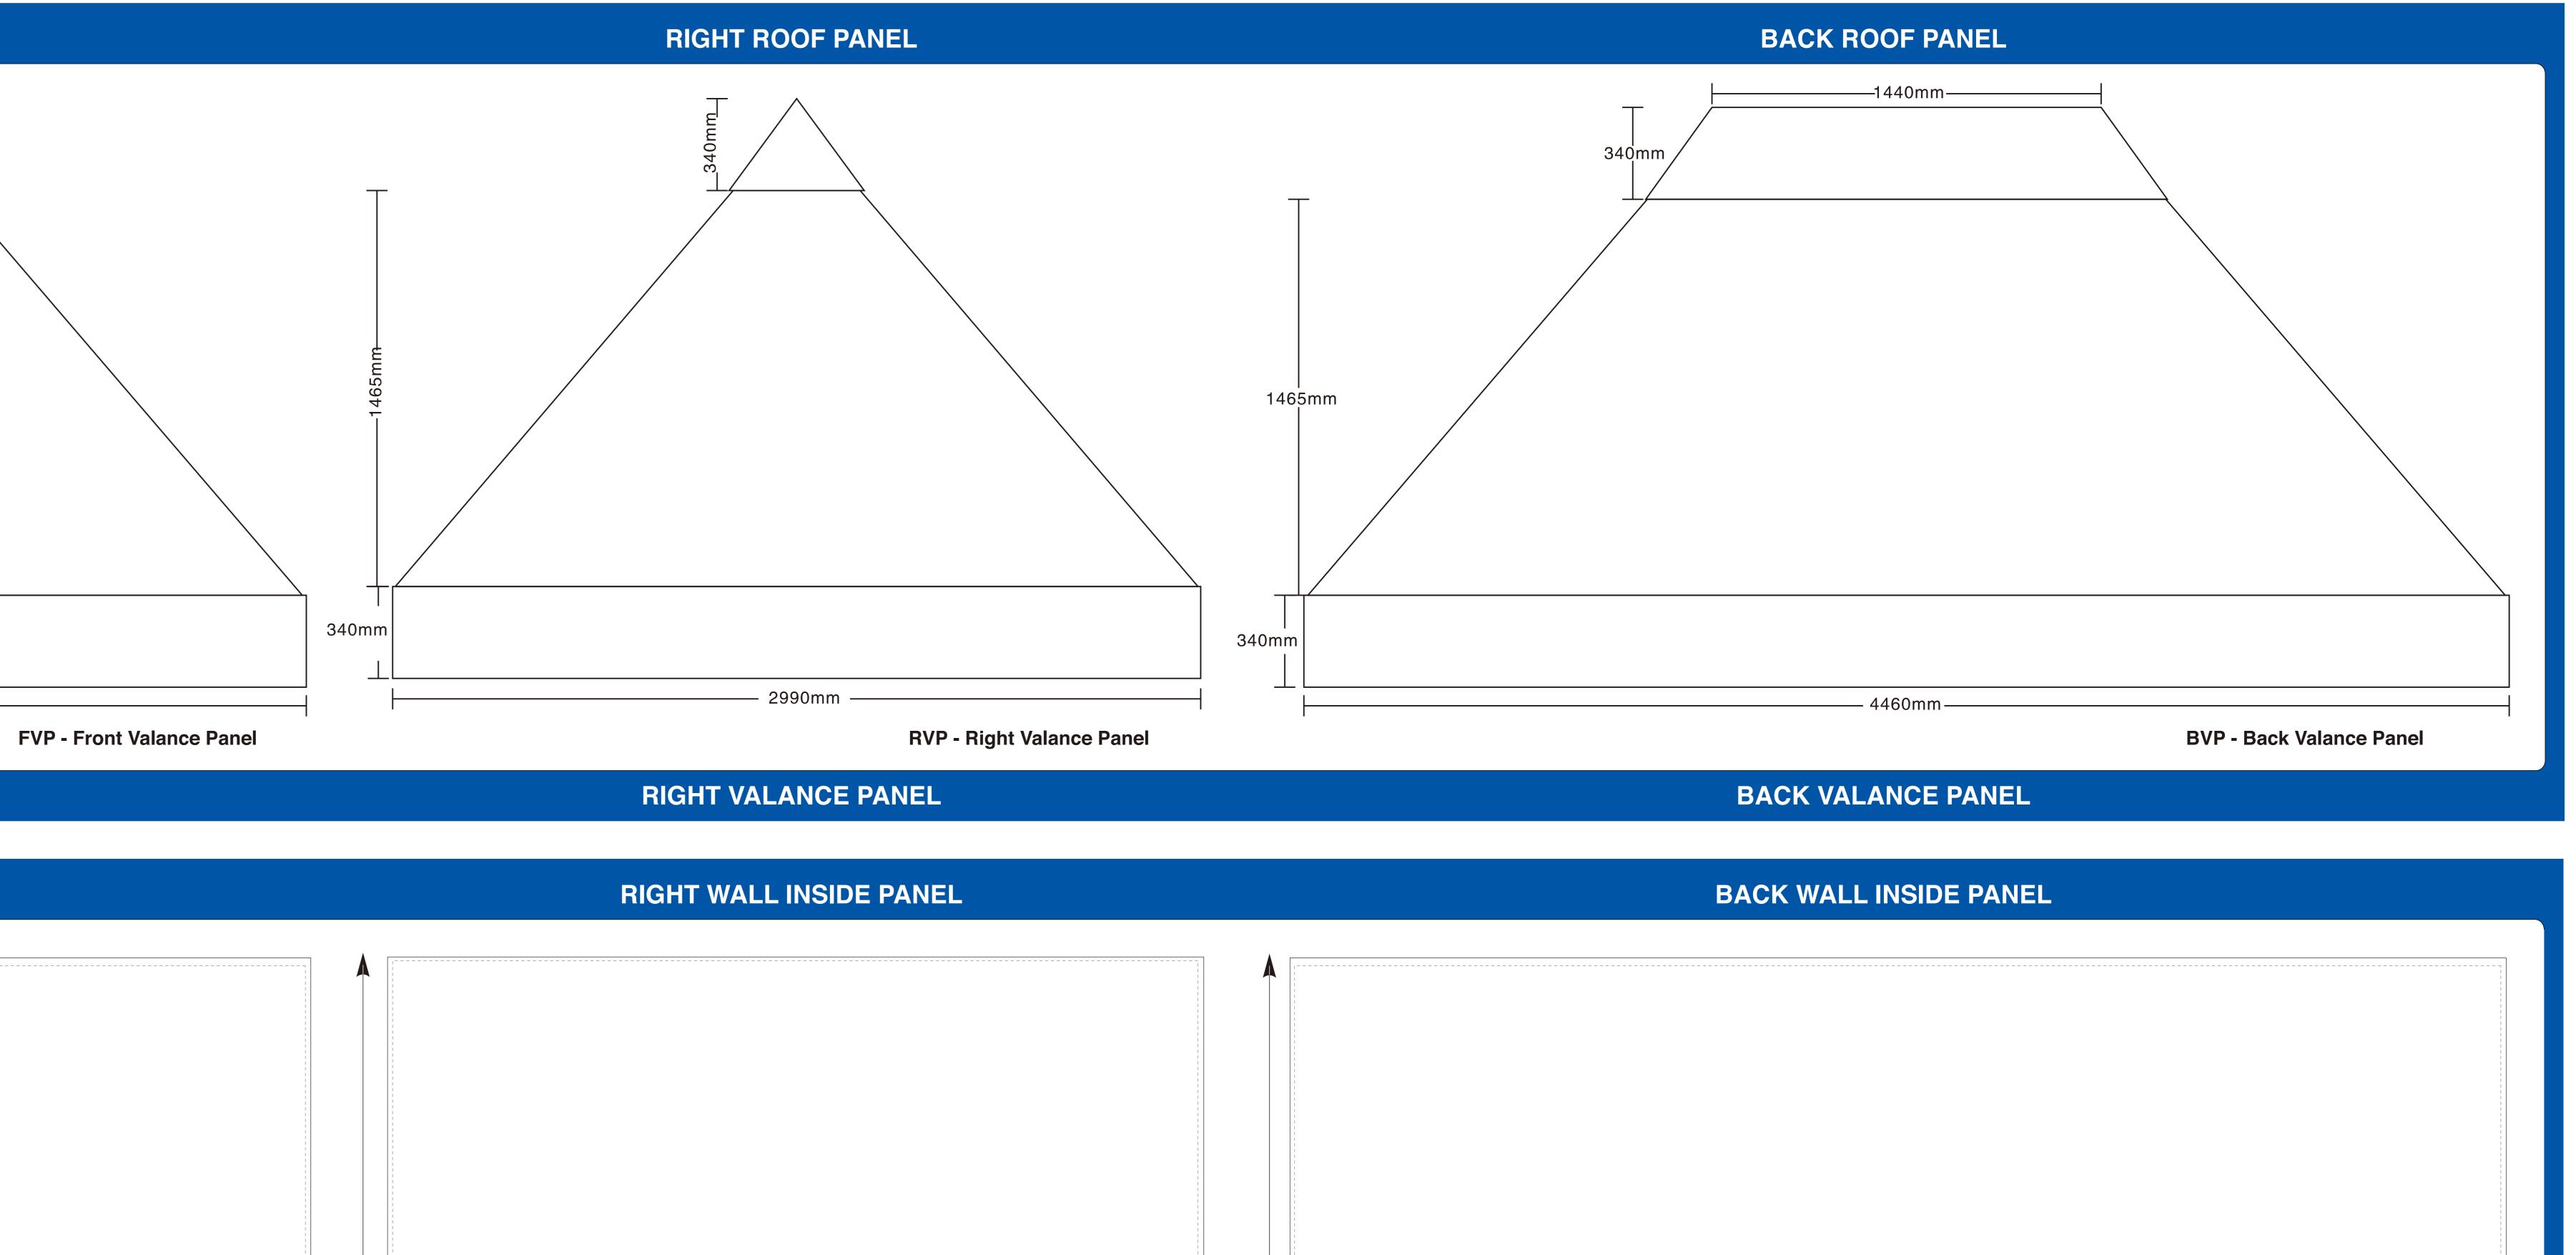

# 3M x 4.5M Folding Marguee

| Please be aware that slight<br>occur in the printing proces<br>Place artwork in the designa | This template is designed at a 10% scale of the fina<br>Rasterised artwork supplied at 300dpi to suit this te<br>is the minimum requirement for a high quality final |       |                                           |            |
|---------------------------------------------------------------------------------------------|----------------------------------------------------------------------------------------------------------------------------------------------------------------------|-------|-------------------------------------------|------------|
| PANEL                                                                                       |                                                                                                                                                                      |       | FRONT ROOF PAR                            | NEL        |
|                                                                                             |                                                                                                                                                                      | T /   | 1440mm                                    |            |
|                                                                                             | Т                                                                                                                                                                    | 340mm |                                           |            |
|                                                                                             |                                                                                                                                                                      |       |                                           |            |
|                                                                                             |                                                                                                                                                                      |       |                                           |            |
|                                                                                             | 1465mm                                                                                                                                                               |       |                                           |            |
|                                                                                             |                                                                                                                                                                      |       |                                           |            |
|                                                                                             | ۲ _ <u>_</u>                                                                                                                                                         |       |                                           |            |
|                                                                                             | 340mm                                                                                                                                                                |       |                                           |            |
| LVP - Left Valance Panel                                                                    |                                                                                                                                                                      |       | 4460mm                                    |            |
| EPANEL                                                                                      |                                                                                                                                                                      |       | RONT VALANCE P                            | ANEL       |
| DE PANEL                                                                                    |                                                                                                                                                                      | FR    | ONT WALL INSIDE                           | PANEL      |
|                                                                                             |                                                                                                                                                                      |       |                                           |            |
|                                                                                             |                                                                                                                                                                      |       |                                           |            |
|                                                                                             |                                                                                                                                                                      |       |                                           |            |
|                                                                                             |                                                                                                                                                                      |       |                                           |            |
|                                                                                             |                                                                                                                                                                      |       |                                           |            |
|                                                                                             |                                                                                                                                                                      |       | Joint Line                                |            |
|                                                                                             |                                                                                                                                                                      |       |                                           |            |
|                                                                                             | 2180 mm                                                                                                                                                              |       |                                           |            |
|                                                                                             | 4500mm                                                                                                                                                               |       |                                           |            |
|                                                                                             |                                                                                                                                                                      |       |                                           |            |
| JTSIDE PANELS OF THE<br>RONT OF THE MARQUEE                                                 |                                                                                                                                                                      |       | E THE INSIDE & OUTSI<br>SEEN FROM THE FRO |            |
| IDE PANEL                                                                                   |                                                                                                                                                                      | FRC   | ONT WALL OUTSID                           | E PANEL    |
|                                                                                             |                                                                                                                                                                      |       |                                           |            |
|                                                                                             |                                                                                                                                                                      |       |                                           |            |
|                                                                                             |                                                                                                                                                                      |       |                                           |            |
|                                                                                             |                                                                                                                                                                      |       |                                           |            |
|                                                                                             |                                                                                                                                                                      |       |                                           |            |
|                                                                                             |                                                                                                                                                                      |       | Joint Line                                |            |
|                                                                                             | ۶                                                                                                                                                                    |       |                                           |            |
|                                                                                             |                                                                                                                                                                      |       |                                           |            |
|                                                                                             | 4500mm                                                                                                                                                               |       |                                           |            |
|                                                                                             |                                                                                                                                                                      |       |                                           |            |
|                                                                                             |                                                                                                                                                                      |       |                                           |            |
| ISIDE PANEL                                                                                 |                                                                                                                                                                      | FRON  | T HALF-WALL INSI                          | DE PANEL   |
|                                                                                             | E                                                                                                                                                                    |       |                                           |            |
|                                                                                             |                                                                                                                                                                      |       |                                           |            |
|                                                                                             | E                                                                                                                                                                    |       |                                           |            |
|                                                                                             | 735mm                                                                                                                                                                |       |                                           |            |
|                                                                                             |                                                                                                                                                                      |       | 4500mm                                    |            |
|                                                                                             |                                                                                                                                                                      |       |                                           |            |
|                                                                                             |                                                                                                                                                                      |       |                                           |            |
| e side.<br>ed                                                                               |                                                                                                                                                                      |       |                                           |            |
|                                                                                             |                                                                                                                                                                      |       |                                           |            |
| ITSIDE PANEL                                                                                |                                                                                                                                                                      | FRONT | HALF-WALL OUTS                            | SIDE PANEL |
|                                                                                             |                                                                                                                                                                      |       |                                           |            |
|                                                                                             | - 00<br>- 00<br>- 00<br>- 00<br>- 00<br>- 00<br>- 00<br>- 00                                                                                                         |       |                                           |            |
|                                                                                             | E                                                                                                                                                                    |       |                                           |            |
|                                                                                             | 35mm                                                                                                                                                                 |       |                                           |            |

## NOTE: THESE ARE THE INSIDE & OUTSIDE PANELS OF THE RIGHT SIDE WALL SEEN FROM THE FRONT OF THE MARQUEE

-Joint Line--

| <br>           | <br> |  |
|----------------|------|--|
|                |      |  |
|                |      |  |
|                |      |  |
|                |      |  |
|                |      |  |
|                |      |  |
|                |      |  |
|                |      |  |
|                |      |  |
|                |      |  |
|                |      |  |
|                |      |  |
|                |      |  |
|                |      |  |
|                |      |  |
|                |      |  |
|                |      |  |
|                |      |  |
|                |      |  |
|                |      |  |
|                |      |  |
|                |      |  |
|                |      |  |
|                |      |  |
|                |      |  |
|                |      |  |
|                |      |  |
|                |      |  |
| <br>Joint Line | <br> |  |
|                |      |  |
|                |      |  |
|                |      |  |
|                |      |  |
|                |      |  |
|                |      |  |
|                |      |  |
|                |      |  |
|                |      |  |
|                |      |  |
|                |      |  |
|                |      |  |
|                |      |  |
|                |      |  |