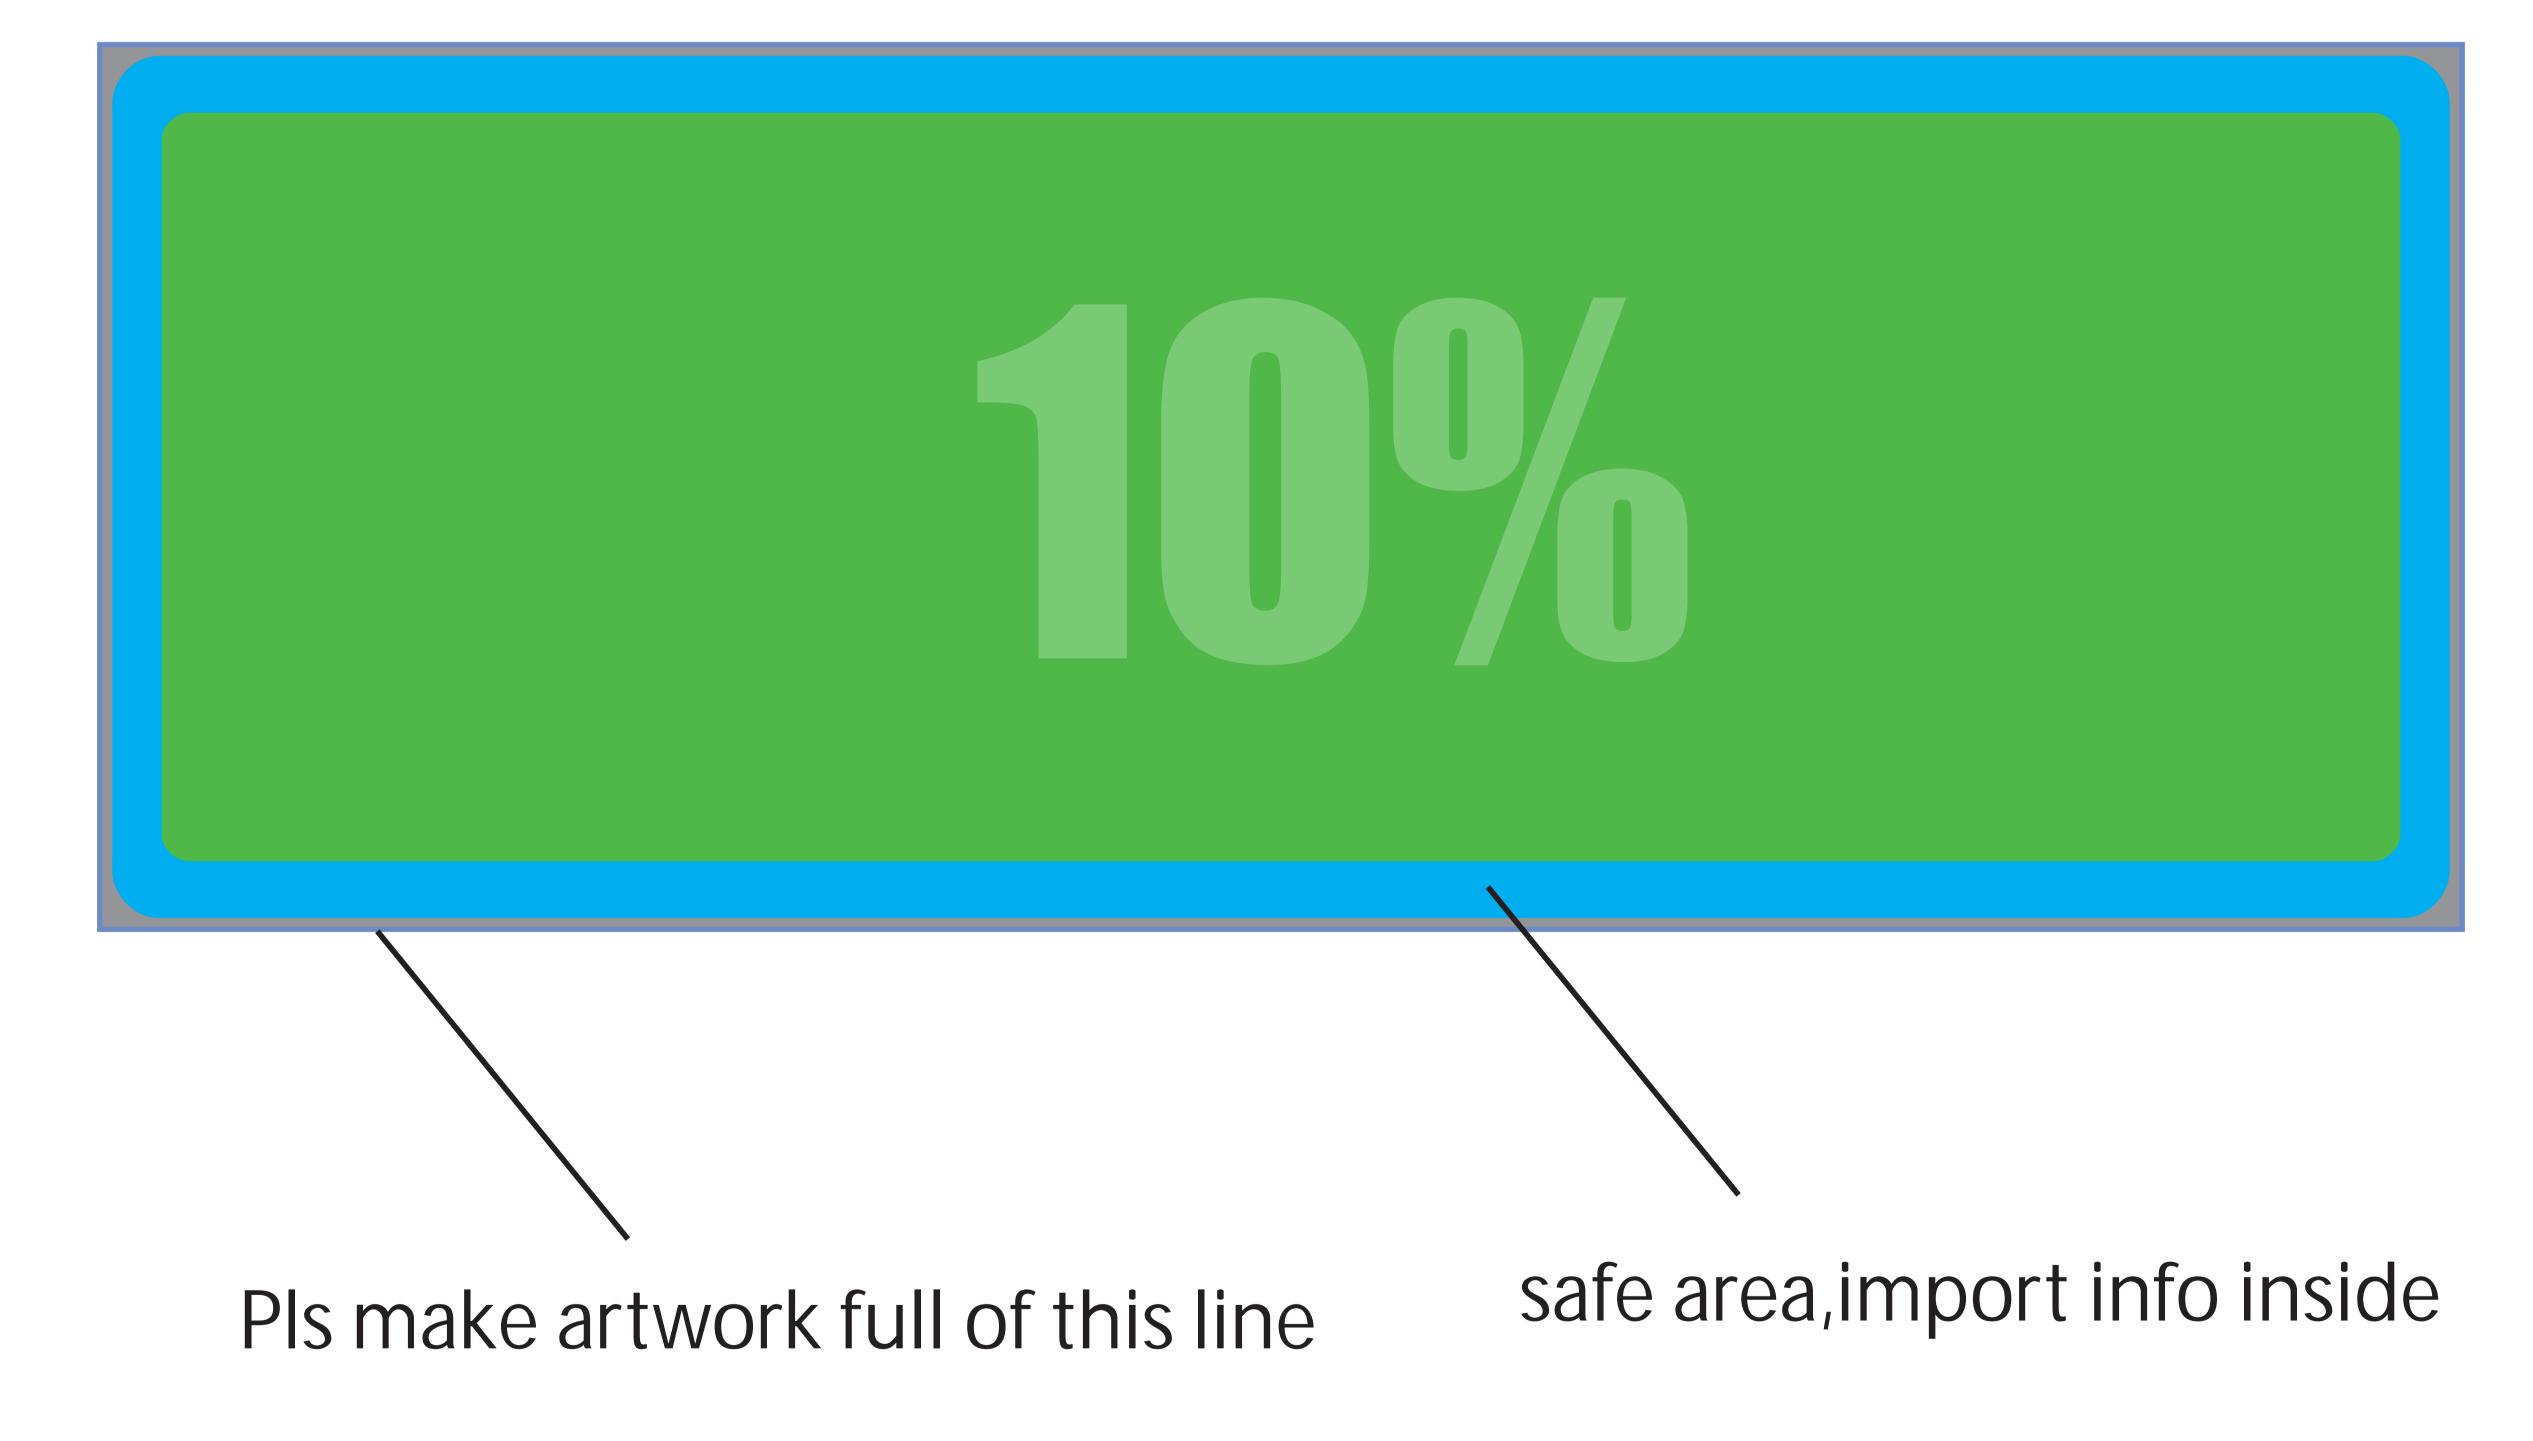

### Bleed Line

If the background is a solid colour or is a full background image then please make sure that it ends at this line.

### Finished size

This is size of finished flag besides flag sleeve all stitches will go accoss.

### Safe Area

In order to avoid vital artwork from being cut-off during sewing please keep all text and logos inside the dotted line.

# 5960x2280mm