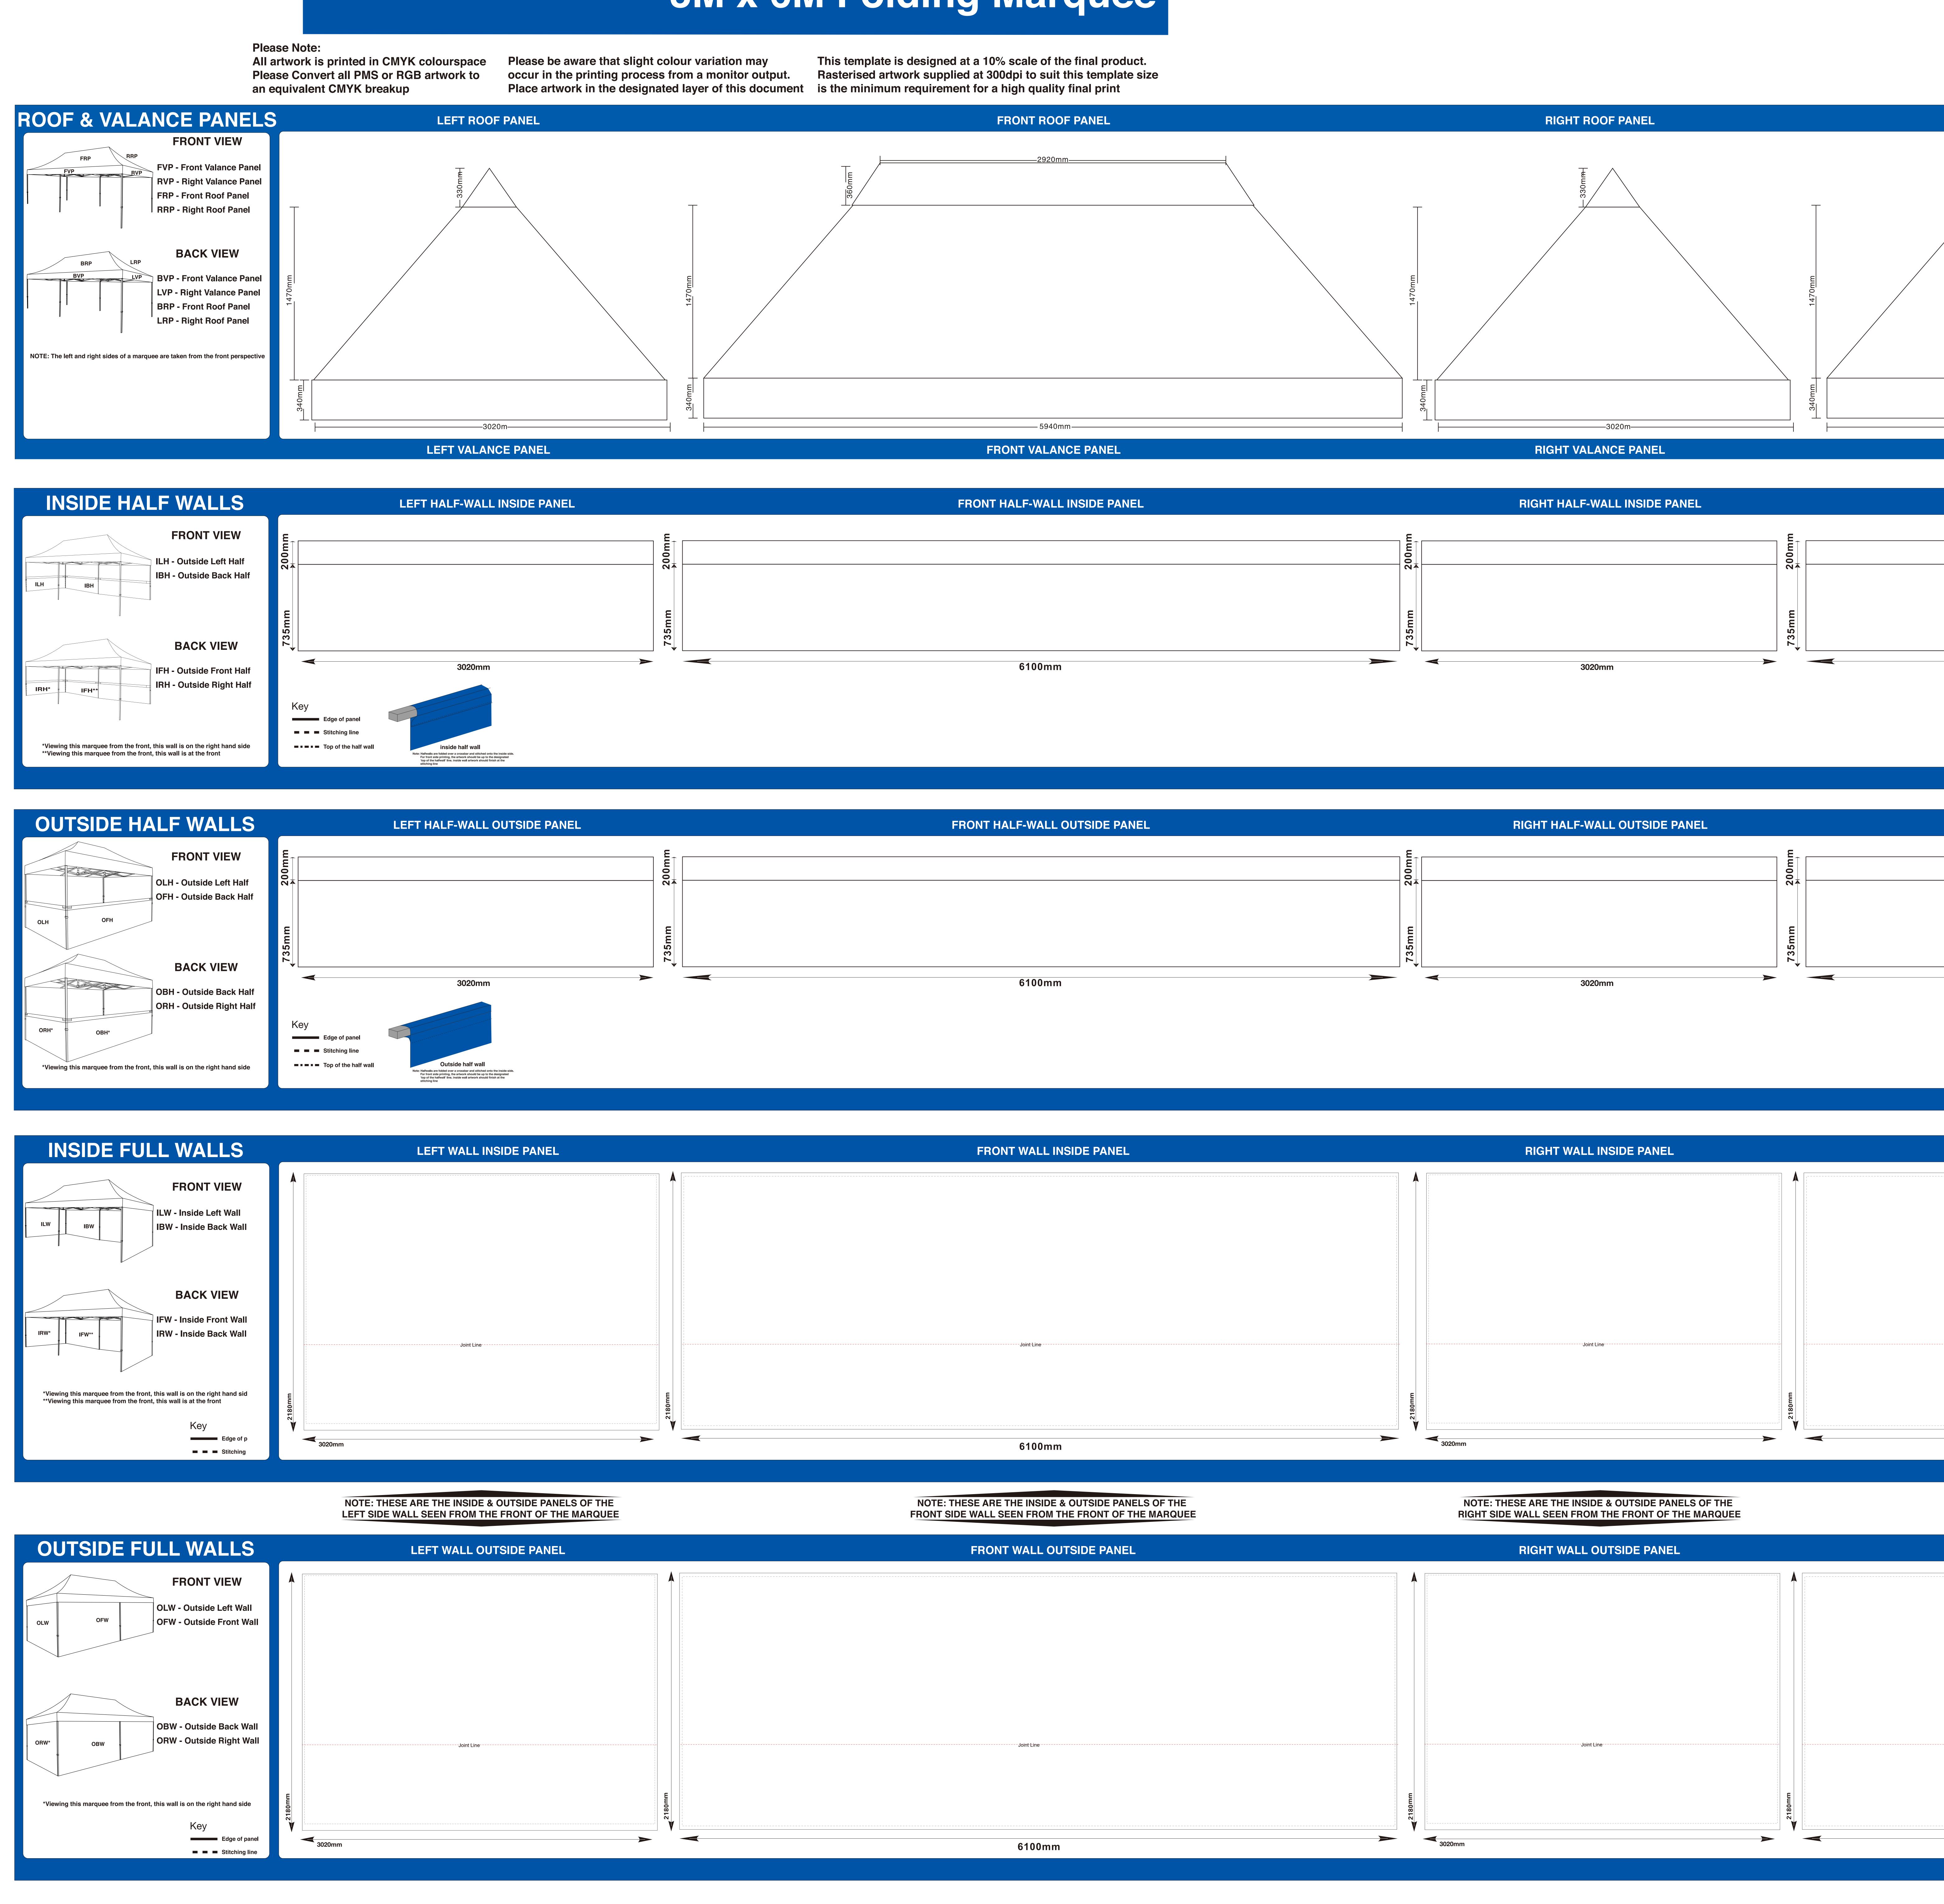

## 3M x 6M Folding Marquee

|               | <br>           | <br> |      |
|---------------|----------------|------|------|
|               |                |      |      |
|               |                |      |      |
|               |                |      |      |
|               |                |      |      |
|               |                |      |      |
|               |                |      |      |
|               |                |      |      |
|               |                |      |      |
|               |                |      |      |
|               |                |      |      |
|               |                |      |      |
|               |                |      |      |
|               |                |      |      |
|               |                |      |      |
|               |                |      |      |
|               | <br>Joint Line | <br> |      |
|               |                |      |      |
|               |                |      |      |
|               |                |      |      |
|               |                |      |      |
| 2180mm        |                |      | 80mm |
| 180           |                |      | 180  |
|               | <br>           | <br> |      |
| <b>V</b>      |                |      | ¥    |
| <b>3020mm</b> |                |      |      |

|       | BACK ROOF PANEL             |  |
|-------|-----------------------------|--|
| 360mm | 2920mm                      |  |
|       |                             |  |
|       |                             |  |
|       |                             |  |
|       | 5940mm                      |  |
|       | BACK VALANCE PANEL          |  |
|       |                             |  |
|       | BACK HALF-WALL INSIDE PANEL |  |
|       |                             |  |
|       |                             |  |
|       |                             |  |

6100mm

BACK HALF-WALL OUTSIDE PANEL 6100mm

**BACK WALL INSIDE PANEL** 6100mm

NOTE: THESE ARE THE INSIDE & OUTSIDE PANELS OF THE **BACK SIDE WALL SEEN FROM THE FRONT OF THE MARQUEE BACK WALL OUTSIDE PANEL** 6100mm